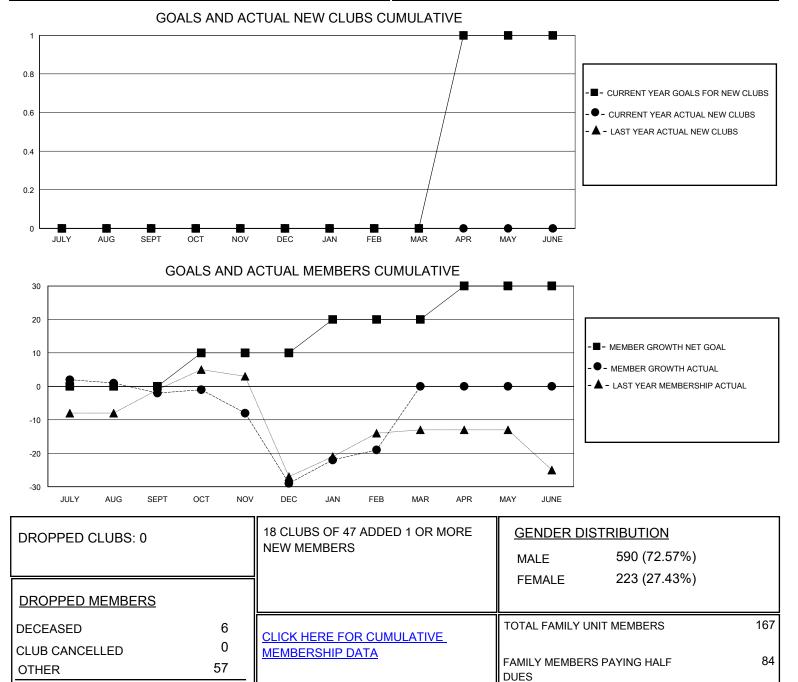

## MONTHLY MEMBERSHIP PROGRESS REPORT

District 5M 13

Results as of: 2/29/2024

| GMT:                  | LOCATION MANITOBA |           |               |                       |                         |                         | GMT CA                                             |
|-----------------------|-------------------|-----------|---------------|-----------------------|-------------------------|-------------------------|----------------------------------------------------|
| Clubs                 |                   |           |               | Members               |                         |                         |                                                    |
| RESULTS FOR 2023-2024 |                   |           |               | RESULTS FOR 2023-2024 |                         |                         |                                                    |
| QUARTER               | NEW CLUB GOAL     | NEW CLUBS | DROPPED CLUBS |                       | MBER GROWTH NET<br>GOAL | MEMBER GROWTH<br>ACTUAL | DROPPED<br>MEMBERS ACTUAL<br>(including transfers) |
| JULY/AUG/SEPT         | 0                 | 0         | 0             | JULY/AUG/SEPT         | 0                       | 8                       | 9                                                  |
| OCT/NOV/DEC           | 0                 | 0         | 0             | OCT/NOV/DEC           | 10                      | 24                      | 46                                                 |
| JAN/FEB/MAR           | 0                 | 0         | 0             | JAN/FEB/MAR           | 10                      | 18                      | 8                                                  |
| APR/MAY/JUNE          | 1                 | 0         | 0             | APR/MAY/JUNE          | 10                      | 0                       | 0                                                  |